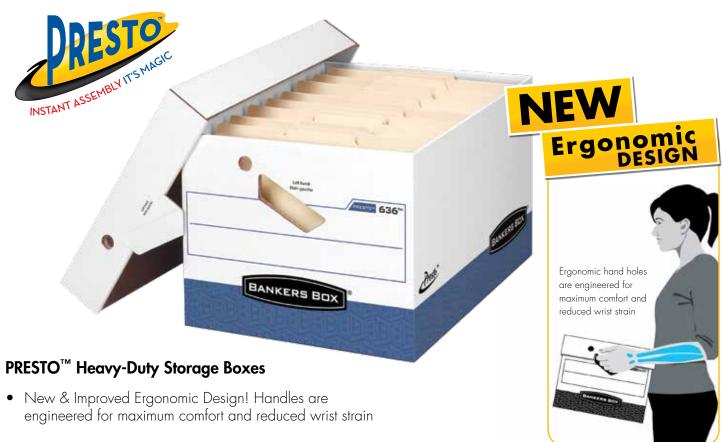

## PRESTO™

## Now the Easiest Box to Assemble is the Most Ergonomic

- Handles are also reinforced and tear-resistant
- Instant Assembly just push corners together and the box is ready for use
- Heavy-duty double wall, double bottom construction for stacking, storage, and transport you can trust
- Deep, locking lift-off lid with zip tie secure closure (zip ties not included)